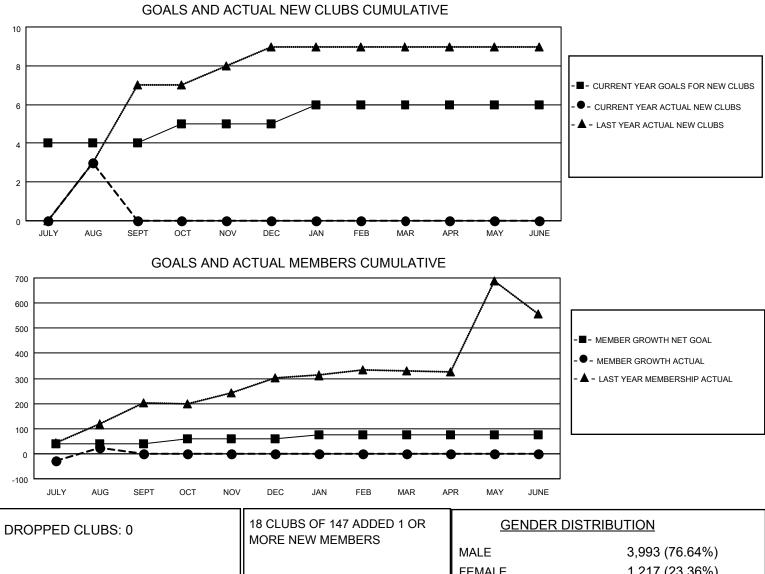

## LOCATION REP OF BANGLADESH

District 315B2

Results as of: 8/31/2023

| Clubs                 |               |           |               | Members               |                        |                         |                                                    |
|-----------------------|---------------|-----------|---------------|-----------------------|------------------------|-------------------------|----------------------------------------------------|
| RESULTS FOR 2023-2024 |               |           |               | RESULTS FOR 2023-2024 |                        |                         |                                                    |
| QUARTER               | NEW CLUB GOAL | NEW CLUBS | DROPPED CLUBS | QUARTER               | BER GROWTH NET<br>GOAL | MEMBER GROWTH<br>ACTUAL | DROPPED<br>MEMBERS ACTUAL<br>(including transfers) |
| JULY/AUG/SEPT         | 4             | 3         | 0             | JULY/AUG/SEPT         | 40                     | 138                     | 85                                                 |
| OCT/NOV/DEC           | 1             | 0         | 0             | OCT/NOV/DEC           | 18                     | 0                       | 0                                                  |
| JAN/FEB/MAR           | 1             | 0         | 0             | JAN/FEB/MAR           | 16                     | 0                       | 0                                                  |
| APR/MAY/JUNE          | 0             | 0         | 0             | APR/MAY/JUNE          | 0                      | 0                       | 0                                                  |

|                 |    | MORE NEW MEMBERS          | MALE<br>FEMALE                     | 3,993 (76.64%)<br>1,217 (23.36%) |
|-----------------|----|---------------------------|------------------------------------|----------------------------------|
| DROPPED MEMBERS |    |                           | NON BINARY<br>PREFER NOT TO ANSWER | 0 (0.00%)                        |
| DECEASED        | 0  |                           |                                    |                                  |
| CLUB CANCELLED  | 0  | CLICK HERE FOR CUMULATIVE | TOTAL FAMILY UNIT MEMBERS          | 3 2,265                          |
| OTHER           | 85 | MEMBERSHIP DATA           |                                    |                                  |
| TOTAL           | 85 |                           | FAMILY MEMBERS PAYING HAI          | LF DUES 1,703                    |